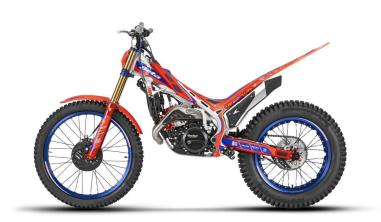

## **EVO FACTORY 200 2T 2024**

**ENGINE** 

Single Cylinder, 4 Stroke

**DISPLACEMENT** 

200

**RATED OUTPUT** 

MAX. TORQUE

**COOLING SYSTEM** 

Liquid Cooled

LENGTH / WIDTH / HEIGHT

1990 MM / 850 MM / 1115 MM

**SEAT HEIGHT** 

**GEARBOX** 

6 Speed

**TANK CAPACITY** 

HP Finance Example 10.90% APR Representative